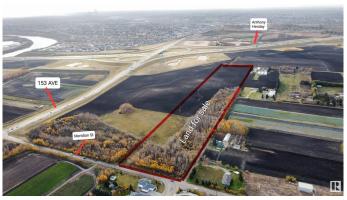

### \$2,000,000

0 Bedroom, 0.00 Bathroom, Single Family on 19.25 Acres

Rural North East South Sturgeon, Edmonton, AB

GREAT FUTURE POTENTIAL FOR FUTURE DEVELOPMENT .GREAT ACCESS TO ANTHONY HENDAY AT 153 AVE AND AT MANNING DRIVE .CLOSE TO 2 GOLF COURSES, MANNING TOWN VILLAGE ,LONDONDERRY MALL FOR ALL YOUR SHOPPING NEEDS.CURRENTLY ZONED AG AND PART OF HORSE HILL AREA STRUCTURE PLAN FOR FUTURE RESIDENTIAL .WATER AND SEWER ARE CLOSE BY THIS LOT IS 19.25 ACRES IN SIZE

## **Community Information**

Address 105 161 Avenue

Area Edmonton

Subdivision Rural North East South Sturgeon

City Edmonton

County ALBERTA

Province AB

Postal Code T5B 4M2