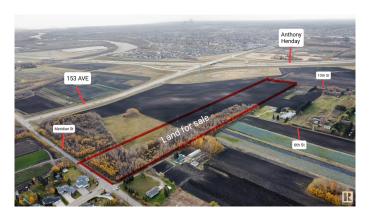

### \$2,000,000

0 Bedroom, 0.00 Bathroom, Single Family on 19.25 Acres

Rural North East South Sturgeon, Edmonton, AB

GREAT FUTURE POTENTIAL FOR FUTURE DEVELOPMENT .GREAT ACCESS TO ANTHONY HENDAY AT 153 AVE AND AT MANNING DRIVE .CLOSE TO 2 GOLF COURSES, MANNING TOWN VILLAGE ,LONDONDERRY MALL FOR ALL YOUR SHOPPING NEEDS.CURRENTLY ZONED AG AND PART OF HORSE HILL AREA STRUCTURE PLAN FOR FUTURE RESIDENTIAL .WATER AND SEWER ARE CLOSE BY THIS LOT IS 19.25 ACRES IN SIZE

## **Community Information**

Address 105 161 Avenue

Area Edmonton

Subdivision Rural North East South Sturgeon

City Edmonton

County ALBERTA

Province AB

Postal Code T5B 4M2