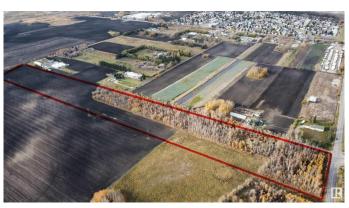

### \$2,000,000

0 Bedroom, 0.00 Bathroom, Single Family on 19.25 Acres

Rural North East South Sturgeon, Edmonton, AB

GREAT FUTURE POTENTIAL FOR FUTURE DEVELOPMENT .GREAT ACCESS TO ANTHONY HENDAY AT 153 AVE AND AT MANNING DRIVE .CLOSE TO 2 GOLF COURSES, MANNING TOWN VILLAGE ,LONDONDERRY MALL FOR ALL YOUR SHOPPING NEEDS.CURRENTLY ZONED AG AND PART OF HORSE HILL AREA STRUCTURE PLAN FOR FUTURE RESIDENTIAL .WATER AND SEWER ARE CLOSE BY THIS LOT IS 19.25 ACRES IN SIZE

## **Exterior**

Exterior Features Flat Site, Level Land, Not Fenced, Not Landscaped, Shopping Nearby,

Treed Lot, See Remarks