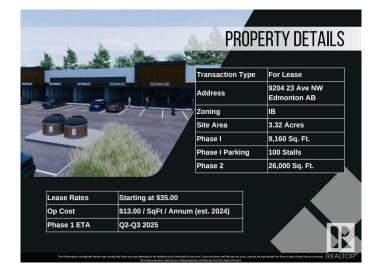

#### \$0

0 Bedroom, 0.00 Bathroom, Retail on 0.00 Acres

Parsons Industrial, Edmonton, AB

Welcome to District 23, Anchored by the renowned Starbucks Coffee, Daycare & Pizza this dynamic plaza offers a prime location, ensuring high foot traffic and visibility for businesses. With Starbucks as the cornerstone, District 23 invites a diverse mix of tenants to join this retail haven, catering to various businesses. Currently Phase 1 – only 3 units remaining, ranging from 1135 SQFT plus offering ample space for your business. Embrace the opportunity to be part of this thriving retail landscape, where every storefront contributes to a vibrant tapestry of offerings. COMING Q1/2026

# **Community Information**

| Address     | 9204 23 Avenue     |
|-------------|--------------------|
| Area        | Edmonton           |
| Subdivision | Parsons Industrial |

| City        | Edmonton |
|-------------|----------|
| County      | ALBERTA  |
| Province    | AB       |
| Postal Code | T6N 1H9  |

### **Additional Information**

| Date Listed    | May 3rd, 2024 |
|----------------|---------------|
| Days on Market | 340           |
| Zoning         | Zone 41       |

DATA IS DEEMED RELIABLE BUT IS NOT GUARANTEED ACCURATE BY THE REALTORS® ASSOCIATION OF EDMONTON. COPYRIGHT 2025 BY THE REALTORS® ASSOCIATION OF EDMONTON. ALL RIGHTS RESERVED.Trademarks are owned or controlled by the Canadian Real Estate Association (CREA) and identify real estate professionals who are members of CREA (REALTOR®, REALTORS®) and/or the quality of services they provide (MLS®, Multiple Listing Service®)