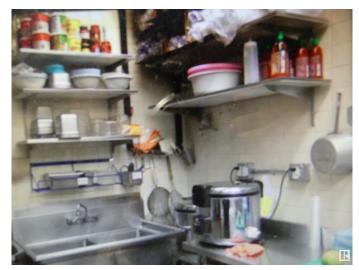

## \$398,800

0 Bedroom, 0.00 Bathroom, Business on 0.00 Acres

Summerlea, Edmonton, AB

Excellent franchise fast food in very busy shopping center in West Edmonton Mall. 10 year lease with 5 year option. About 5 years left on existing lease. Asking \$398,800.