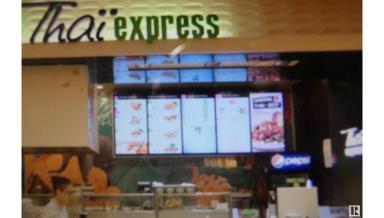

## \$398,800

0 Bedroom, 0.00 Bathroom, Business on 0.00 Acres

Summerlea, Edmonton, AB

Excellent franchise fast food in very busy shopping center in West Edmonton Mall. 10 year lease with 5 year option. About 5 years left on existing lease. Asking \$398,800.