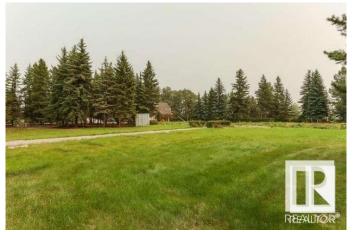

#### \$1,500,000

0 Bedroom, 0.00 Bathroom, Single Family on 0.00 Acres

Donsdale, Edmonton, AB

DREAM STREET! Build your legacy. Imagine the possibilities for a unique estate home on 73 foot frontage on Donsdale Drive. 12,825 SQ FT one four premier lots on the river's edge on Donsdale Drive. No time limit to build, choose your own builder. Some architectural controls apply. The lot will be fully serviced and ready to build. Visualize manicured grounds evocative gardens a sprawling estate that boasts privacy and serenity with spectacular views within the city limits. Mature trees tower over the property offering a park-like setting. Make it your ultimate achievement award...a family legacy. Endless possibilities for a great family estate Prestigious Donsdale Drive on the river is home to some of Edmonton's finest estate homes. Easy access to all amenities. SPECTACULAR!

## Exterior

Exterior Features Backs Onto Park/Trees, No Back Lane, Public Transportation, Ravine View, River Valley View, Schools, Shopping Nearby, Treed Lot