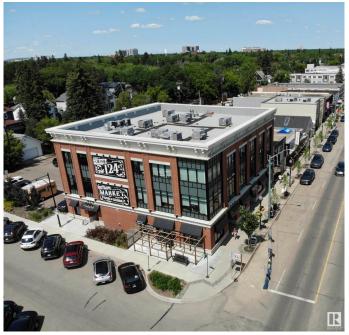

# **\$0 - 202 12408 108 Avenue, Edmonton**

MLS® #E4396967

### \$0

0 Bedroom, 0.00 Bathroom, Office on 0.00 Acres

Westmount, Edmonton, AB

Welcome to the Grand on 124 St! Rare opportunity to lease space within this unique new development blending contemporary features with historic charm. 804 sq.ft. second floor office unit built out with four private offices, reception area, and storage room. Note: No building gross up factor, unit size listed is actual square footage. Building features elevator, signage opportunity, modern common areas and much more!

### **Exterior**

Exterior Brick
Construction Brick