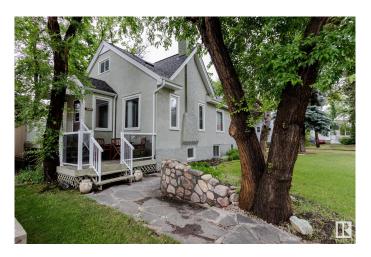

#### \$599.900

5 Bedroom, 3.00 Bathroom, 1,538 sqft Single Family on 0.00 Acres

Queen Alexandra, Edmonton, AB

Well maintained 1 +1/2 Story in Queen Alexandra. Highlights include: The upper level contains kitchen, living room, bathroom, furnace and Skylights bursting with natural light. The large main floor boasts hardwood flooring, vintage fireplace (not operational), kitchen, dining room, bathroom, two bedrooms and a den. The basement offers a kitchen, living room, 2 bedrooms + 4 pc bathroom. With the RA7 zoning, this property affords the new owner multiple development opportunities. The property backs 76 Ave and fronts University Ave and Park View with tons of parking. The basement suite and main level suite are legal suites. The upper unit is not a legal suite.

#### **Exterior**

Exterior Wood, Stucco

Exterior Features Fenced, Landscaped, Park/Reserve, Playground Nearby, Private

Setting, Public Transportation, Schools, Shopping Nearby

Roof Asphalt Shingles

Construction Wood, Stucco