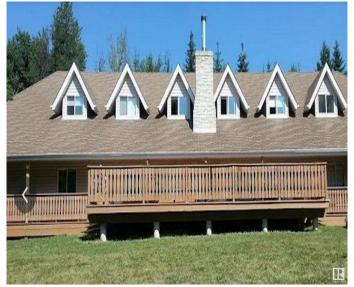

### \$1,950,000

0 Bedroom, 0.00 Bathroom, Institutional on 0.00 Acres

None, Rural Parkland County, AB

Lake Wabamum Camp Oselia is an escape from the city with the convenience of being 45 minutes more less from Edmonton. This waterfront Lake Wabamum property has a beach area, tent sites, picnic areas, baseball diamonds, archery range, a playground, walking trails, lots of green spaces, treed, plus residential RV lots with power, water hookups and ample parking. Several buildings in the camp from a modern lodge style dorm with bunk beds, lounge, fire place, laundry, showers and bathrooms. Commercial kitchen with coolers, freezers, grill, oven and stove. The property has good access to paved and all weather roads. With Parkland County land use bylaw approval; the property has potential for a Company Organization Seminars, Youth Development Studies, Training Centre, Campground Weekends, Community Services, School Educational Studies, Health or Mental Retreats, Religious Groups or Dance Class Studio, Event Parties for Seasonal Functions, Weddings, Catering, a RV Park and Storage Facility.

## **Exterior**

Exterior Wood Frame, Mixed Construction Wood Frame, Mixed