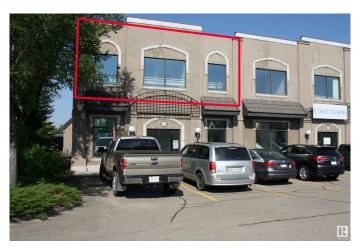

### \$0

0 Bedroom, 0.00 Bathroom, Office on 0.00 Acres

Roper Industrial, Edmonton, AB

Sublease. Tenant has existing lease until December 30, 2033. Beautifully appointed second floor office space. 1650 rentable area at \$2800/mo gross lease includes utilities. Subtenant responsible for telephone, cable/internet, tenant's insurance, business license and taxes, tenant improvements, janitorial. Two parking stalls included. Potential to also lease 750 sq ft of shop/warehouse with grade door at extra cost.