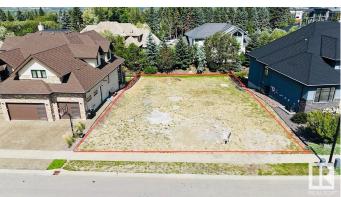

### \$759,000

0 Bedroom, 0.00 Bathroom, Single Family on 0.00 Acres

Windermere, Edmonton, AB

Experience Luxury Custom Home Living By The River Valley IN WINDERMERE GRANDE w/over 9300+ Sq.ft. (69' approx Building Pocket WALKOUT LOT) Very quiet and tucked away from the bustle of the city, this prestigious community of Windermere Grande is the perfect place to build your Estate home ideal for both BUNGALOW STYLE OR 2 STOREY. It is close to some of Edmonton's best shops, restaurants, and golf course offering a luxurious, amenity-rich lifestyle nestled near the River Valley. Make your real estate ambitions a reality and build something Grande as the name suggest. Enjoy the stunning surroundings of the Edmonton River Valley and amazing amenities such as a beautifully manicured golf course, and shopping at the Currents of Windermere.

## **Community Information**

Address 2795 Wheaton Drive

Area Edmonton

Subdivision Windermere

City Edmonton

County ALBERTA

Province AB

Postal Code T6W 2M6