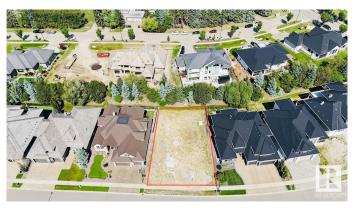

### \$759,000

0 Bedroom, 0.00 Bathroom, Single Family on 0.00 Acres

Windermere, Edmonton, AB

Experience Luxury Custom Home Living By The River Valley IN WINDERMERE GRANDE w/over 9300+ Sq.ft. (69' approx Building Pocket WALKOUT LOT) Very quiet and tucked away from the bustle of the city, this prestigious community of Windermere Grande is the perfect place to build your Estate home ideal for both BUNGALOW STYLE OR 2 STOREY. It is close to some of Edmonton's best shops, restaurants, and golf course offering a luxurious, amenity-rich lifestyle nestled near the River Valley. Make your real estate ambitions a reality and build something Grande as the name suggest. Enjoy the stunning surroundings of the Edmonton River Valley and amazing amenities such as a beautifully manicured golf course, and shopping at the Currents of Windermere.

## **Community Information**

Address 2795 Wheaton Drive

Area Edmonton

Subdivision Windermere

City Edmonton

County ALBERTA

Province AB

Postal Code T6W 2M6