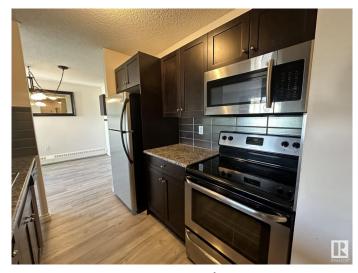

#### \$229,000

2 Bedroom, 2.00 Bathroom, 936 sqft Condo / Townhouse on 0.00 Acres

Queen Mary Park, Edmonton, AB

RENOVATED AND MOVE IN READY AMAZING SPACE OVER LOOKING THE INNER COURTYARD AND IN THE HEART OF THE BREWERY DISTRICT!!! FABULOUS TOP FLOOR CORNER UNIT in "THE POINTE II"! This is an impressive quality renovated & spacious 2 bedroom 2 bathroom top floor QUIET corner unit that has large sized living areas. The space features plank flooring, lots of closet and storage space, bedrooms that will fit queen and king beds, in suite laundry, beautiful kitchen with stainless appliances and a serving window with an eating bar, spacious living room with a large deck and a large dinning area. The 2 bedrooms are at opposite ends of the suite so great for privacy. An impressive and a must see apartment!