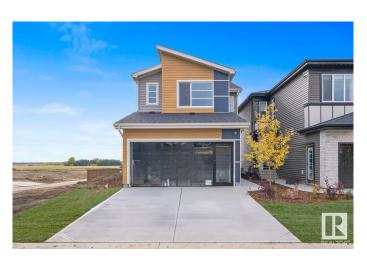

## \$629,900

4 Bedroom, 3.00 Bathroom, 2,100 sqft Single Family on 0.00 Acres

Alces, Edmonton, AB

This Durnin model offers 2,101 sq. ft. of beautifully designed space, perfect for multi-generational living. The centrally located kitchen features a flush eating bar, full quartz countertops, a convenient spice kitchen. With a fourth bedroom and bathroom on the main level, a cozy great room with a fireplace, and a spacious bonus room upstairs, this home is ideal for family gatherings. The primary bedroom includes a luxurious ensuite with double sinks, a drop-in tub, and a large walk-in closet. Additional features include a second-floor laundry room, ample natural light, an open-to-above stairwell, and a convenient side entrance. Photos are representative.