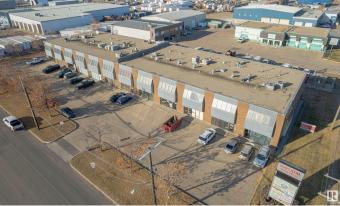

# \$0 - 15612 116 Avenue, Edmonton

MLS® #E4412354

#### **\$0**

0 Bedroom, 0.00 Bathroom, Industrial on 0.00 Acres

Alberta Park Industrial, Edmonton, AB

Discover a prime commercial condo bay FOR LEASE located at 15612 116 Ave, perfect for your business expansion. This versatile space is currently set up as a showroom, featuring ample shelving to display your products. With two levels of office and showroom space, it offers a flexible layout to suit various business needs. The property includes a convenient back entrance with a roll-up door, making loading and unloading a breeze. The second floor boasts large windows that flood the space with natural light, creating an inviting atmosphere for both employees and customers. Located in a thriving area, this condo bay benefits from excellent visibility and accessibility. Whether you're looking to showcase your products, establish an office, or expand your operations, this space offers the ideal foundation for your business.

15612 116 Ave NW, Edmonton, AB Main Floar Exterior Area 1665.08 sq ft Interior Area 1569.02 sq ft

6

Built in 1978