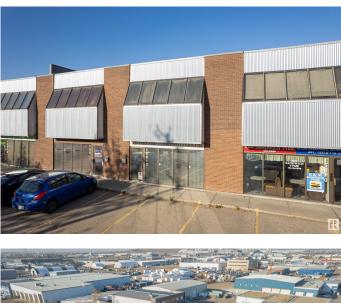

# \$0 - 15612 116 Avenue, Edmonton

MLS® #E4412354

#### **\$0**

0 Bedroom, 0.00 Bathroom, Industrial on 0.00 Acres

Alberta Park Industrial, Edmonton, AB

Discover a prime commercial condo bay FOR LEASE located at 15612 116 Ave, perfect for your business expansion. This versatile space is currently set up as a showroom, featuring ample shelving to display your products. With two levels of office and showroom space, it offers a flexible layout to suit various business needs. The property includes a convenient back entrance with a roll-up door, making loading and unloading a breeze. The second floor boasts large windows that flood the space with natural light, creating an inviting atmosphere for both employees and customers. Located in a thriving area, this condo bay benefits from excellent visibility and accessibility. Whether you're looking to showcase your products, establish an office, or expand your operations, this space offers the ideal foundation for your business.

15612 116 Ave NW, Edmonton, AB Main Floar Exterior Area 1665.08 sq ft Interior Area 1569.02 sq ft

6

Built in 1978