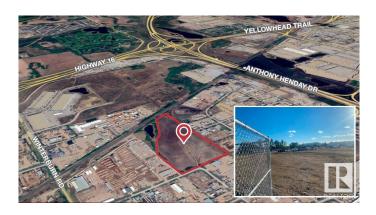

# \$0 - 20710 111 Avenue, Edmonton

MLS® #E4412709

#### **\$0**

0 Bedroom, 0.00 Bathroom, Land Commercial on 0.00 Acres

Winterburn Industrial Area East, Edmonton, AB

Property entails several industrial lots with flexible sizes FOR LEASE. Lots sizes ranging from 1, 2, 2.3, 3, 4, 5, 6 and up to 10 Acres contiguous. All lots are compacted gravel/concrete, 6ft chain-link fence, and 3-phase power connection.

### **Community Information**

| Address     | 20710 111 Avenue              |
|-------------|-------------------------------|
| Area        | Edmonton                      |
| Subdivision | Winterburn Industrial Area Ea |
| City        | Edmonton                      |
| County      | ALBERTA                       |
| Province    | AB                            |
| Postal Code | T5S 2G6                       |