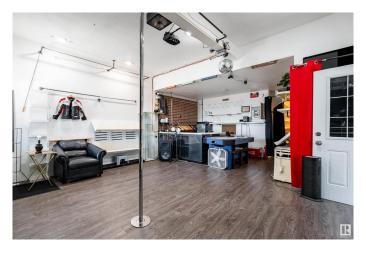

# \$595,000

4 Bedroom, 2.50 Bathroom, 2,454 sqft Single Family on 0.00 Acres

Belvedere, Edmonton, AB

Welcome to an exceptional turnkey building offering unparalleled opportunities for business and living. Previously a launching pad for successful ventures, including one now expanding nationally, this property boasts CB2 rezoning for redevelopment potential. Lease out this fully equipped space, providing both business and residential accommodation, setting it apart from the rest. Low taxes and utilities add value, while its versatile layout suits events, meetings, art galleries, and pop-up shops. This is rare opportunity in a high traffic area in the middle of multi-million revitalization making it a prime investment opportunity.

#### **Amenities**

Amenities Off Street Parking, On Street Parking, Dance Floor, Storage-In-Suite

Parking Single Garage Detached