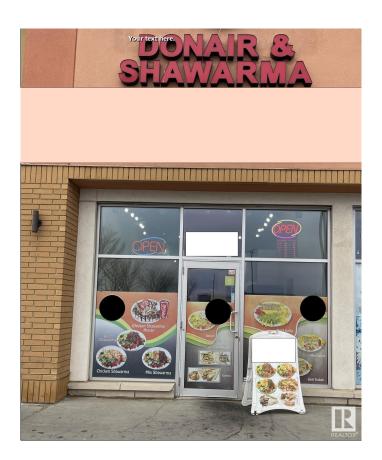

### \$325,000

0 Bedroom, 0.00 Bathroom, Business on 0.00 Acres

Place La Rue, Edmonton, AB

Well Established Donair & Shawarma Restaurant Located In A Very Busy Shopping Centre on the West Side Od Edmonton