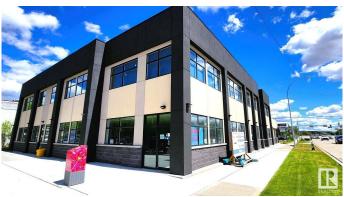

# **\$0 - 12232 118 Avenue, Edmonton**

MLS® #E4415149

#### \$0

0 Bedroom, 0.00 Bathroom, Office on 0.00 Acres

Prince Charles, Edmonton, AB

Discover 5,522 sq. ft. of high-visibility second-floor retail/office space on bustling 118 Avenue, complete with digital signage for maximum exposure(\$). This space is demisable, offering flexibility to suit your business needs, and is surrounded by thriving establishments like McDonald's, St. John Ambulance, a busy daycare, and a popular restaurant. PERFECT FOR PROFESSIONAL OFFICES, SERVICE-ORIENTED BUSINESSES, OR COMMUNITY-DRIVEN ORGANIZATIONS, it features ample rear and street parking for seamless accessibility. Strategically located just minutes from the vibrant 124 Street district, the expanding Blatchford development, and downtown Edmonton, this prime location offers unparalleled growth potential. Secure your ideal layout today and watch your business thrive!

## **Exterior**

Exterior Concrete, Steel Frame Construction Concrete, Steel Frame