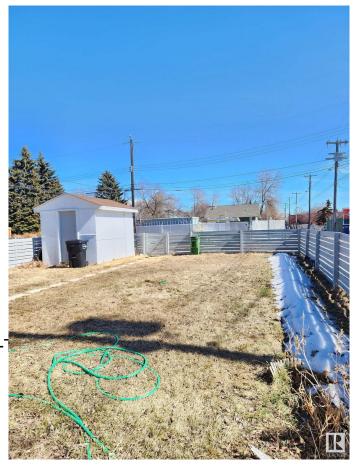

Amenities On Street Parking

Parking See Remarks

Interior

Appliances Storage Shed, Dryer-

Washers-Two

Heating Forced Air-1, Natural Gas

Stories 1

Has Basement Yes

Basement Full, Partially Finished

**Exterior** 

Exterior Wood, Stucco

Exterior Features Back Lane, Fenced, Lanc

**Shopping Nearby** 

Roof Asphalt Shingles

Construction Wood, Stucco

Foundation Concrete Perimeter