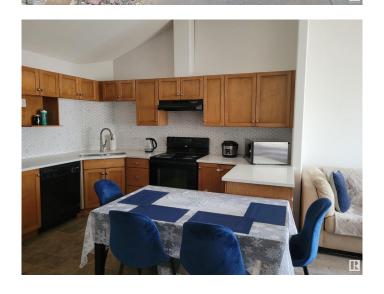

## \$156,500

1 Bedroom, 1.00 Bathroom, 667 sqft Condo / Townhouse on 0.00 Acres

Clareview Town Centre, Edmonton, AB

Welcome home to this beautiful top floor spacious condo located within walking distance to Clareview Station, grocery stores, restaurants and the Clareview Rec Center as well as quick access to the Anthony Henday and Yellowhead. This unit features an open concept floor plan with caulted ceiling, a walk-in laundry room and large balcony. This condo has been upgraded with quartz countertops and backsplash in the kitchen and bathroom, new sinks and faucets, new carpets and recently painted interiors. You will enjoy your private parking stall and low monthly condo fees! Don't miss out on this great opportunity for a solid investment or to call this place your home.

### Interior

Appliances Dryer, Refrigerator, Stove-Electric, Washer, Curtains and Blinds

Heating Hot Water, Natural Gas