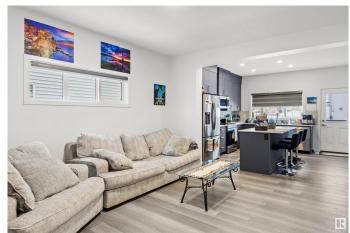

#### \$599.985

4 Bedroom, 3.50 Bathroom, 1,550 sqft Single Family on 0.00 Acres

Kirkness, Edmonton, AB

Perfect for First time home Buyers or INVESTORS. Gorgeous 2 -storey Home with Fully Finished 1 bedroom LEGAL basement & a DOUBLE ATTACHED GARAGE is located in the community of Kirkness. When you enter the home, you'll be greeted with an abundance of NATURAL SUNLIGHT from the multiple windows! Main level has an open concept kitchen, moving forward to the back has a large kitchen with a dining area. This home also has an electric fireplace on a gorgeous feature wall to keep you cozy on those cold winter nights. Close access to Anthony Henday, Playground and school adds the comfort to your daily routine. Make sure to come by and view it before its gone!

#### Interior

Interior Features ensuite bathroom

Appliances Dishwasher-Built-In, Dryer-Two, Refrigerators-Two, Stoves-Two,

Washers-Two, Microwave Hood Fan-Two

Heating Forced Air-1, Natural Gas

Fireplace Yes