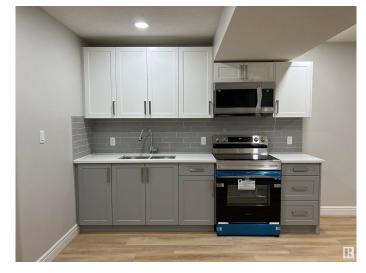

### \$1,050

1 Bedroom, 1.00 Bathroom, 700 sqft Rental on 0.00 Acres

Glenridding Ravine, Edmonton, AB

Welcome Home! Wonderful 1 Bedroom 1
Bathroom Basement Suite For Rent in the
highly sought after community of Glenridding
Ravine, SW Edmonton. Awesome open floor
plan with full kitchen and living area. In-suite
laundry. 1 Bedroom. Private side entrance.
Street parking. Tenant only pays 25% of utility
costs. Pets subject to approval. Great location
in South Edmonton nearby walking trails,
parks, schools and so much more.