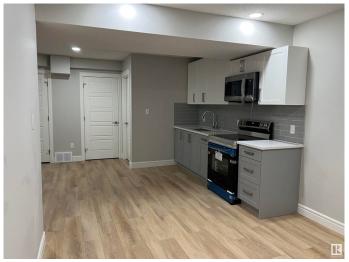

### \$1,050

1 Bedroom, 1.00 Bathroom, 700 sqft Rental on 0.00 Acres

Glenridding Ravine, Edmonton, AB

Welcome Home! Wonderful 1 Bedroom 1
Bathroom Basement Suite For Rent in the
highly sought after community of Glenridding
Ravine, SW Edmonton. Awesome open floor
plan with full kitchen and living area. In-suite
laundry. 1 Bedroom. Private side entrance.
Street parking. Tenant only pays 25% of utility
costs. Pets subject to approval. Great location
in South Edmonton nearby walking trails,
parks, schools and so much more.