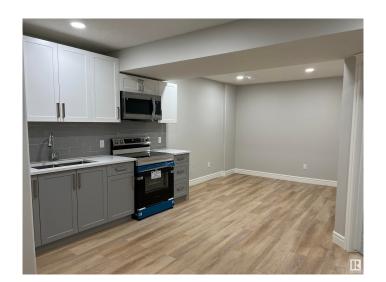

### \$1,050

1 Bedroom, 1.00 Bathroom, 700 sqft Rental on 0.00 Acres

Glenridding Ravine, Edmonton, AB

Welcome Home! Wonderful 1 Bedroom 1
Bathroom Basement Suite For Rent in the
highly sought after community of Glenridding
Ravine, SW Edmonton. Awesome open floor
plan with full kitchen and living area. In-suite
laundry. 1 Bedroom. Private side entrance.
Street parking. Tenant only pays 25% of utility
costs. Pets subject to approval. Great location
in South Edmonton nearby walking trails,
parks, schools and so much more.

#### **Essential Information**

MLS® # E4417279

Price \$1,050

Bedrooms 1

Bathrooms 1.00

Full Baths 1

Square Footage 700

Acres 0.00