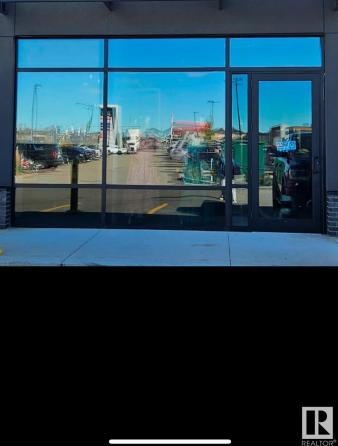

#### \$319,800

0 Bedroom, 0.00 Bathroom, Business on 0.00 Acres

Aster, Edmonton, AB

A fantastic opportunity to own a well-established WOMEN'S CLOTHING FRANCHISED BUSINESS located in SOUTHEAST EDMONTON. This TURNKEY BUSINESS is ready for operation from day one, with no need to purchase additional equipment or inventory BECAUSE ALL THE EQUIPMENT AND AN INVENTORY OVER \$100k IS INCLUDED IN THE PRICE along Cash register, receipt machine, and debit card machine, Fully equipped changing rooms, display racks as-is. GREAT LOCATION with GREAT EXPOSURE as this boutique is perfectly positioned in a high visibility RETAIL COMPLEX neighboring many long standing locally owned businesses including restaurants, beauty salon ,gas station, offices and a popular chain chai shop. This is a fantastic investment for entrepreneurs looking to step into a well-loved, business with room to grow. Don't miss your chance to be part of this dynamic space!