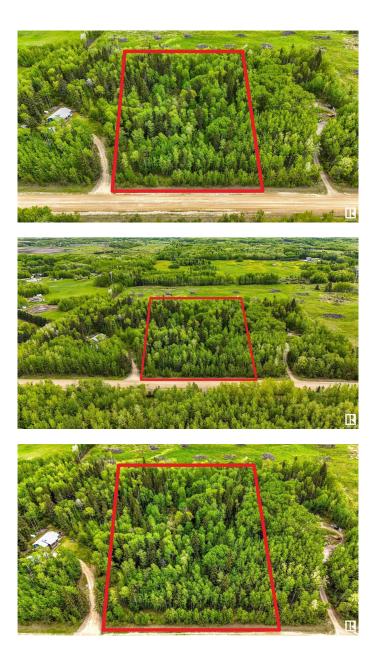

#### \$129,900

0 Bedroom, 0.00 Bathroom, Rural on 4.99 Acres

None, Rural Lac Ste. Anne County, AB

BUILD YOUR DREAM! Welcome to this peaceful property, located mere minutes from Wabamun. If you're looking for the perfect place to build your DREAM HOME, featuring 4.99 acres, where nature is everywhere you turn, you've found it. Gas & Power are both available at the property line, so bring your ideas and start building the home of your dreams. If location is important to you, you will love being a short drive from the charming community of Wabamun. You'll also appreciate being moments away from Highway 16, making a commute to Spruce Grove, Stony Plain or Edmonton within reach. Don't delay, come have a look at this property today!

# Exterior

Exterior Features Private Setting, Treed Lot, See Remarks