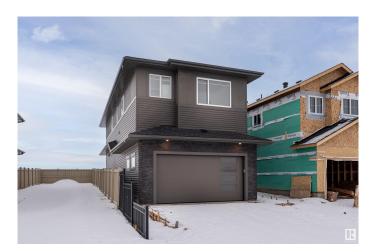

# \$679,000 - 64 Edgefield Way, St. Albert

MLS® #E4417991

## \$679,000

4 Bedroom, 3.00 Bathroom, 2,266 sqft Single Family on 0.00 Acres

Erin Ridge North, St. Albert, AB

Welcome to the desirable and family friendly community of Erin Ridge North in St. Albert! This stunning home features 4 spacious bedrooms and 2.5 bathrooms. The main floor greets you with a luxurious living room, spacious dining room, one bedroom and a 2pc bathroom. The open concept space is sure to impress with a cozy electric fireplace and large windows allowing plenty of natural light! As you head upstairs you will discover a beautiful bonus room, the stunning primary bedroom equipped with a 5pc ensuite + walk-in closet, 2 additional bedrooms and convenient upstairs laundry room. The unfinished basement just awaits your personal touch! With over 2100 sqft of living space, this is the perfect for a growing family!