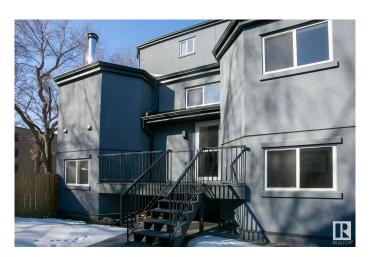

### \$165,000

2 Bedroom, 1.50 Bathroom, 1,063 sqft Condo / Townhouse on 0.00 Acres

Strathcona, Edmonton, AB

Sold as is where is at time of possession. Bilevel condo with it's own entrance facing east (door number 9852). Kitchen, living room, dining room, bathroom on upper level. 2 large bedrooms, full bath and laundry on the lower level. Huge windows let light into all the rooms. Patio space outside the front door for a BBQ, and and indoor parking stall.

# **Exterior**

Exterior Wood, Stucco

Exterior Features Back Lane, Flat Site, Low Maintenance Landscape, Playground Nearby,

Public Transportation, Schools, Shopping Nearby, Ski Hill Nearby

Roof Asphalt Shingles