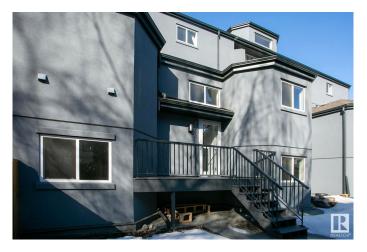

### \$165,000

2 Bedroom, 1.50 Bathroom, 1,063 sqft Condo / Townhouse on 0.00 Acres

Strathcona, Edmonton, AB

Sold as is where is at time of possession. Bilevel condo with it's own entrance facing east (door number 9852). Kitchen, living room, dining room, bathroom on upper level. 2 large bedrooms, full bath and laundry on the lower level. Huge windows let light into all the rooms. Patio space outside the front door for a BBQ, and and indoor parking stall.

# **Exterior**

Exterior Wood, Stucco

Exterior Features Back Lane, Flat Site, Low Maintenance Landscape, Playground Nearby,

Public Transportation, Schools, Shopping Nearby, Ski Hill Nearby

Roof Asphalt Shingles