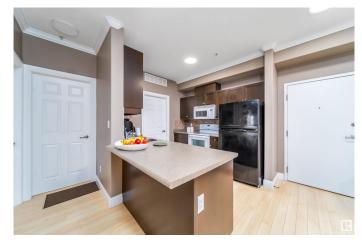

## \$184,900

2 Bedroom, 2.00 Bathroom, 829 sqft Condo / Townhouse on 0.00 Acres

Baranow, Edmonton, AB

Looking for the perfect blend of comfort and convenience? This beautifully maintained 2-bedroom, 2-bathroom condo offers spacious bedrooms with plenty of closet space, 2 full bathrooms with modern fixtures. Bright, open living area ideal for relaxing or entertaining, 9' ceiling, beautiful kitchen with stylish finishes, in-unit laundry and ample storage space. One titled underground parking stall with storage unit. Great location close to shopping, dining, and public transit. Make this move-in ready condo your new home!

### Interior

Interior Features ensuite bathroom

Appliances Dishwasher-Built-In, Dryer, Microwave Hood Fan, Refrigerator,

Stove-Electric, Washer

Heating Fan Coil, See Remarks