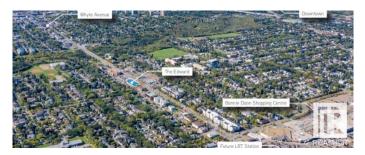

#### \$0

0 Bedroom, 0.00 Bathroom, Retail on 0.00 Acres

King Edward Park, Edmonton, AB

Ideal opportunity for local businesses looking to join the Mill Creek area's hip commercial scene with trendy gentrifying communities such as Bonnie Doon, Ritchie and Strathcona in close proximity. This mixed-use building features main floor commercial space with residential rental suites above, adding excellent consumer density. -1200 to 1800 SF main floor retail space currently available for lease - Building has recently had significant interior and exterior renovations - Excellent exposure to over 29,045 vehicles per day along Whyte Avenue -Provides strong customer draw with daytime population reaching 93,193 - University of Alberta Campus Saint- Jean and Bonnie Doon Mall nearby - Future LRT Valley Line and Bonnie Doon Station just 3 blocks away

## **Community Information**

| Address     | 8927 82 Avenue   |
|-------------|------------------|
| Area        | Edmonton         |
| Subdivision | King Edward Park |
| City        | Edmonton         |
| County      | ALBERTA          |
| Province    | AB               |
| Postal Code | T6C 0Z2          |