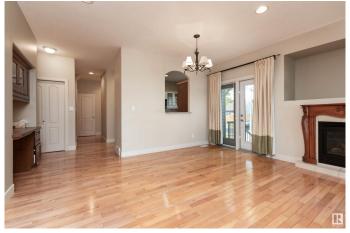

#### Interior

Interior Features ensuite bathroom

Appliances Dryer-Two, Refrigerators-Two, Stoves-Two, Washers-Two,

Dishwasher-Two

Heating Forced Air-1, Natural Gas

Fireplace Yes

Fireplaces Mantel

Stories 3

Has Basement Yes

Basement Full, Finished