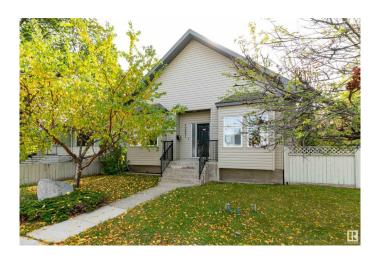

# \$900,000

6 Bedroom, 3.00 Bathroom, 3,024 sqft Single Family on 0.00 Acres

Allendale, Edmonton, AB

Opportunity!!! Location!!Full side by side
Duplex Beautiful curb appeal, Huge corner lot
with detached double garage. One side of this
bright open home features a generous sized
bedroom on each floor. 3 bathrooms. High
quality appliances and upgrades throughout!
The basement features a 2nd kitchen. The
second side of this duplex features 3 huge
bedrooms all with 4 pce ensuites and walk in
closets. wood floors,quality double cabinets
and upgrades throughout. Concrete wrap
around patio. Landscaped with fruit trees! A
home you must see to appreciate!

Type Single Family

Sub-Type Duplex Side By Side

Style 2 Storey

Status Active

#### **Exterior**

Exterior Wood, Vinyl

Exterior Features Corner Lot, Landscaped, Public Transportation, Schools, Shopping

Nearby

Roof Asphalt Shingles

Construction Wood, Vinyl

Foundation Concrete Perimeter