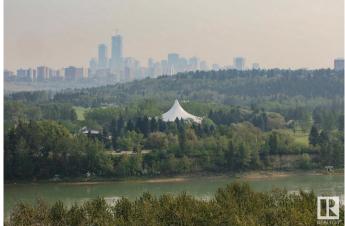

#### \$3,195,000

0 Bedroom, 0.00 Bathroom, Single Family on 0.00 Acres

Parkview, Edmonton, AB

**RIVER & CITY VIEWS!** Imagine the possibilities, 1/3 of an acre (16,000 sq ft) lot to build your ultimate achievement award. It's the time to build & take advantage of spectacular views of the river & city. This is a rare opportunity to purchase one of the few remaining river & city view lots at 13808 Valleyview Drive. The most sought after address on a street of incredible multi-million dollar homes. Magnificent sunrises, lush river valley views, tranquil, serene, city lights & skyline views. Dare to dream & create your dream home, choose any builder, no time limit to build. Great schools, minutes to downtown, shopping & great restaurants. The property is being sold AS IS" for lot value. Older home on property. Valleyview Drive, an appropriate reward for success. Don't miss this opportunity, Your architectural masterpiece deserves a rare canvas. It's the right place!