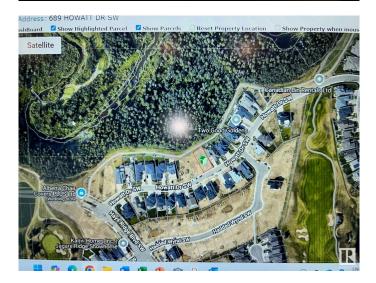

# \$899,000 - 689 Howatt Drive, Edmonton

MLS® #E4419938

#### **Community Information**

| Address     | 689 Howatt Drive |
|-------------|------------------|
| Area        | Edmonton         |
| Subdivision | Hays Ridge Area  |
| City        | Edmonton         |
| County      | ALBERTA          |

Province AB Postal Code T6W 3K3