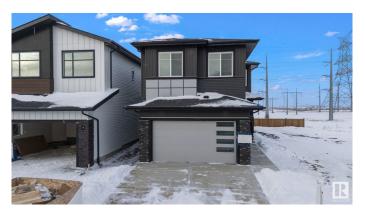

# \$759,900

5 Bedroom, 3.00 Bathroom, 2,538 sqft Single Family on 0.00 Acres

Alces, Edmonton, AB

This Modern house with OVER 2500 sq ft on REGULAR LOT comes with High end finishings and lots of functional upgrades like SIDE ENTRANCE TO BASEMENT +SPICE KITCHEN +main floor Bedroom and full Bathroom + 2 living areas and main living room comes with OPEN TO ABOVE CEILING + TILES FLOOR on main level + Built in Bluetooth Speakers + BEAUTIFUL FEATURE WALLS + Glass Railing + lots of windows + Upgraded Chandeliers/Light Fixtures + Drainage in Garage + MDF Shelves through out house.. Upstairs you will find 4 bedrooms + 2 bathrooms + BONUS ROOM and a laundry room ..

#### **Essential Information**

| MLS® #         | E4420251               |
|----------------|------------------------|
| Price          | \$759,900              |
| Bedrooms       | 5                      |
| Bathrooms      | 3.00                   |
| Full Baths     | 3                      |
| Square Footage | 2,538                  |
| Acres          | 0.00                   |
| Year Built     | 2024                   |
| Туре           | Single Family          |
| Sub-Type       | Detached Single Family |