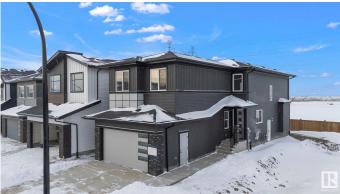

# \$759,900

5 Bedroom, 3.00 Bathroom, 2,538 sqft Single Family on 0.00 Acres

Alces, Edmonton, AB

This Modern house with OVER 2500 sq ft on REGULAR LOT comes with High end finishings and lots of functional upgrades like SIDE ENTRANCE TO BASEMENT +SPICE KITCHEN +main floor Bedroom and full Bathroom + 2 living areas and main living room comes with OPEN TO ABOVE CEILING + TILES FLOOR on main level + Built in Bluetooth Speakers + BEAUTIFUL FEATURE WALLS + Glass Railing + lots of windows + Upgraded Chandeliers/Light Fixtures + Drainage in Garage + MDF Shelves through out house.. Upstairs you will find 4 bedrooms + 2 bathrooms + BONUS ROOM and a laundry room ..

#### **Essential Information**

| MLS® #         | E4420251               |
|----------------|------------------------|
| Price          | \$759,900              |
| Bedrooms       | 5                      |
| Bathrooms      | 3.00                   |
| Full Baths     | 3                      |
| Square Footage | 2,538                  |
| Acres          | 0.00                   |
| Year Built     | 2024                   |
| Туре           | Single Family          |
| Sub-Type       | Detached Single Family |