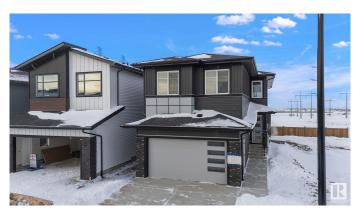

# \$759,900

5 Bedroom, 3.00 Bathroom, 2,538 sqft Single Family on 0.00 Acres

Alces, Edmonton, AB

This Modern house with OVER 2500 sq ft on REGULAR LOT comes with High end finishings and lots of functional upgrades like SIDE ENTRANCE TO BASEMENT +SPICE KITCHEN +main floor Bedroom and full Bathroom + 2 living areas and main living room comes with OPEN TO ABOVE CEILING + TILES FLOOR on main level + Built in Bluetooth Speakers + BEAUTIFUL FEATURE WALLS + Glass Railing + lots of windows + Upgraded Chandeliers/Light Fixtures + Drainage in Garage + MDF Shelves through out house.. Upstairs you will find 4 bedrooms + 2 bathrooms + BONUS ROOM and a laundry room ..

#### **Essential Information**

| MLS® #         | E4420251               |
|----------------|------------------------|
| Price          | \$759,900              |
| Bedrooms       | 5                      |
| Bathrooms      | 3.00                   |
| Full Baths     | 3                      |
| Square Footage | 2,538                  |
| Acres          | 0.00                   |
| Year Built     | 2024                   |
| Туре           | Single Family          |
| Sub-Type       | Detached Single Family |