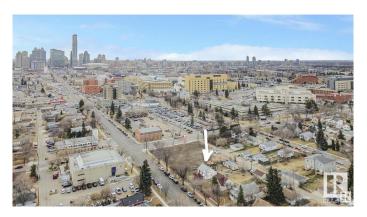

### \$349,000

2 Bedroom, 1.00 Bathroom, 789 sqft Single Family on 0.00 Acres

Spruce Avenue, Edmonton, AB

Investors and builders! 50x150 lot in downtown! Walking distance to Royal Alex and Nait! This neighborhood is getting transformed! Grab the opportunity to be a part of it! This lot is suitable for a 4plex 8 unit building. All the vacant lots are being turned into 4plexes as well. The utilities of the home have been disconnected and the house is ready for tear down!

## **Community Information**

Address 11222 101 Street

Area Edmonton

Subdivision Spruce Avenue

City Edmonton
County ALBERTA

Province AB

Postal Code T5G 2A5

#### **Exterior**

Exterior Wood, Stucco
Exterior Features View Downtown
Roof Asphalt Shingles

Construction Wood, Stucco

Foundation Concrete Perimeter