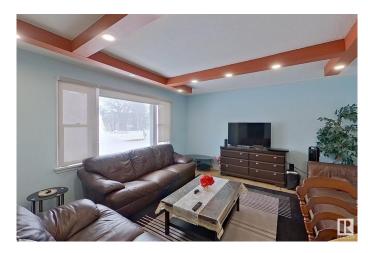

# \$410.900

4 Bedroom, 2.00 Bathroom, 981 sqft Single Family on 0.00 Acres

Idylwylde, Edmonton, AB

This raised bungalow, ideally situated just steps from the new LRT, offers a prime location with exceptional value on a generous lot. Featuring total 4 bedrooms 2 bed rooms on main level and 2 bed rooms in the basement, 2 bathrooms, and a FULLY FINISHED BASEMENT with a SEPERATE SIDE ENTRANCE. Recent upgrades include granite counter tops and energy-efficient furnace, new hot water tank, and modern vinyl flooring, ensuring comfort and low maintenance. The property's strategic location near Bonnie Doon shopping center, the University of Alberta, and a recreational center makes it an easy access to key amenities.

# Interior

Appliances Dryer, Washer, Refrigerators-Two, Stoves-Two, Dishwasher-Two,

**Curtains and Blinds** 

Heating Forced Air-1, Natural Gas

Stories 2

Has Basement Yes

Basement Full, Finished