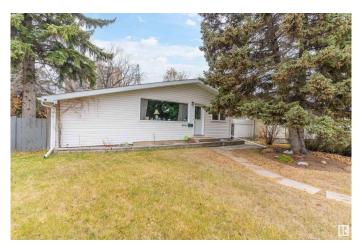

## \$450,000

3 Bedroom, 1.00 Bathroom, 1,234 sqft Single Family on 0.00 Acres

Lynnwood, Edmonton, AB

Property is sold 'as is where is at the time of possession' with no warranties and representations. This Bungalow has 3bd 1bath, finished basement with a huge family room, den and a bar, stainless steel refrigerator and stove, double detached garage that opens in the back lane. A built in storage shed/workshop besides house, large wooden deck, Huge trees in the back yard, huge lot really good for outside entertainment. Investors alert!

#### **Exterior**

Exterior Wood, Vinyl

Exterior Features Back Lane, Fenced, Flat Site

Roof Asphalt Shingles

Construction Wood, Vinyl

Foundation Concrete Perimeter