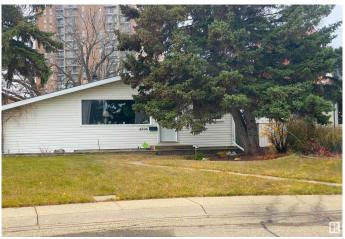

## \$450,000

3 Bedroom, 1.00 Bathroom, 1,234 sqft Single Family on 0.00 Acres

Lynnwood, Edmonton, AB

Property is sold 'as is where is at the time of possession' with no warranties and representations. This Bungalow has 3bd 1bath, finished basement with a huge family room, den and a bar, stainless steel refrigerator and stove, double detached garage that opens in the back lane. A built in storage shed/workshop besides house, large wooden deck, Huge trees in the back yard, huge lot really good for outside entertainment. Investors alert!

#### **Exterior**

Exterior Wood, Vinyl

Exterior Features Back Lane, Fenced, Flat Site

Roof Asphalt Shingles

Construction Wood, Vinyl

Foundation Concrete Perimeter