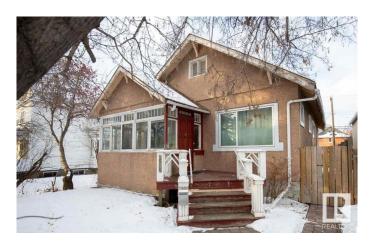

# \$488,000 - 10448 84 Avenue, Edmonton

MLS® #E4420846

# \$488,000

4 Bedroom, 3.00 Bathroom, 988 sqft Single Family on 0.00 Acres

Strathcona, Edmonton, AB

Investors Alert, Just Blocks from Whyte Avenue and Walking distance to University of Alberta and River valley. House have 3 bedrooms 3 Full Washrooms. Great as Rental property and Redevelopment Potential.

Built in 1927

## **Exterior**

Exterior Wood, Stucco

Exterior Features Back Lane

Roof Asphalt Shingles

Construction Wood, Stucco

Foundation Concrete Perimeter