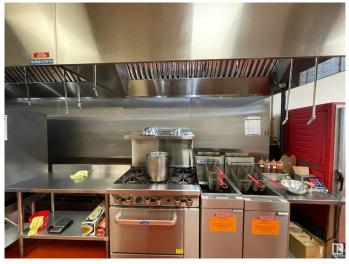

#### \$249,000

0 Bedroom, 0.00 Bathroom, Business on 0.00 Acres

Oxford, Edmonton, AB

This 50 Seat Restaurant Located on North Side Of Edmonton In A Shopping Plaza Anchored By Tim Horton's Shoppers Drug Mart , Sace On Food. The Buyer Can Change The Cuisine Subject To Landlord Approval.