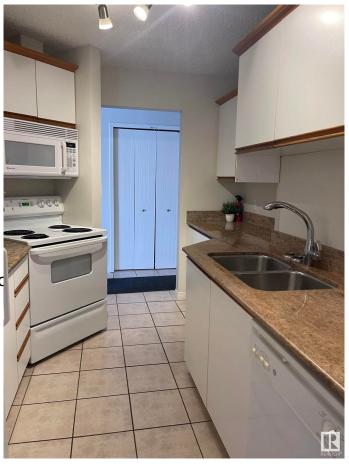

#### \$135,000

1 Bedroom, 1.00 Bathroom, 661 sqft Condo / Townhouse on 0.00 Acres

Fulton Place, Edmonton, AB

This is a one bedroom gem in a great location. Clean, quiet and great floor plan, with a really spacious kitchen, comfy living room area, a cozy dining area and a space for a desk or yoga mat!! Bedroom is huge with double door closet, clean 4 piece bathroom and a combo unit washer/dryer inside the suite. Shower head updated, newer tiles in bathroom and some updated plumbing. Double security door entrance, includes a titled parking stall and this unit is an end unit, so close to back door entrance for easy access to parking. Parking stall includes power, condo fees include utilities except electricity. Large patio doors and a patio for fresh air and natural light. Location is great for downtown commute and close to public transportation!! Shopping and all amenities within walking distance.

## Interior

Appliances Dishwasher-Built-In, Euro

Stove-Electric

Heating Forced Air-1, Natural Gas