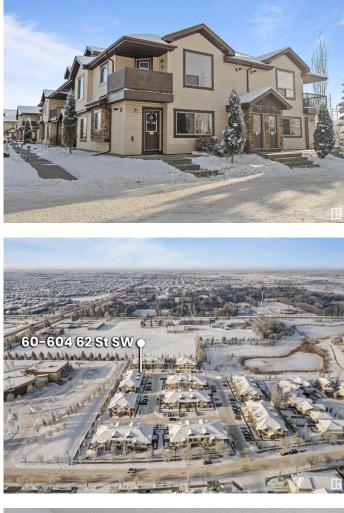

## \$205,555 - 60 604 62 Street, Edmonton

MLS® #E4421739

## \$205,555

2 Bedroom, 1.00 Bathroom, 813 sqft Condo / Townhouse on 0.00 Acres

Charlesworth, Edmonton, AB

\*\*End unit\*\* Charming Carriage-Style Bungalow at an Unbeatable Price in South West Edmonton! Looking for a low-maintenance, affordable home with no stairs? This move-in-ready bungalow is the perfect opportunity for first-time home buyers, savvy investors, or anyone looking to downsize! Featuring 2 spacious bedrooms, a full bathroom, and a convenient ensuite laundry, this home is designed for easy living. Step inside to a bright, modern open-concept layout with a cozy living room, a large dining area, and a beautifully renovated kitchenâ€"ideal for relaxing or entertaining. With grocery stores, school, shopping just a couple minutes away and scenic walking trails right at your doorstep, this home offers both convenience and charm. Low condo fees that include exterior maintenance- no more shoveling the snow when it's cold.

| Acres<br>Year Built<br>Type<br>Sub-Type<br>Style<br>Status                  | 0.00<br>2009<br>Condo / Townhouse<br>Townhouse<br>Bungalow<br>Active                                                                                  |  |
|-----------------------------------------------------------------------------|-------------------------------------------------------------------------------------------------------------------------------------------------------|--|
| Community Information                                                       |                                                                                                                                                       |  |
| Address<br>Area<br>Subdivision<br>City<br>County<br>Province<br>Postal Code | 60 604 62 Street<br>Edmonton<br>Charlesworth<br>Edmonton<br>ALBERTA<br>AB<br>T6X 0K4                                                                  |  |
| <b>Amenities</b><br>Amenities<br>Parking                                    | No Smoking Home, See Remarks<br>Stall                                                                                                                 |  |
| Interior                                                                    |                                                                                                                                                       |  |
| Appliances<br>Heating<br>Stories<br>Has Basement<br>Basement                | Dishwasher-Built-In, Dryer, Microwave Hood Fan, Refrigerator,<br>Stove-Electric, Washer<br>Forced Air-1, Natural Gas<br>1<br>Yes<br>None, No Basement |  |
| Exterior                                                                    |                                                                                                                                                       |  |
| Exterior<br>Exterior Features<br>Roof                                       | Wood, Vinyl<br>Airport Nearby, Cul-De-Sac, Low Maintenance Landscape, Playground<br>Nearby<br>Asphalt Shingles                                        |  |
| Construction<br>Foundation                                                  | Wood, Vinyl<br>Concrete Perimeter                                                                                                                     |  |
| Additional Information                                                      |                                                                                                                                                       |  |