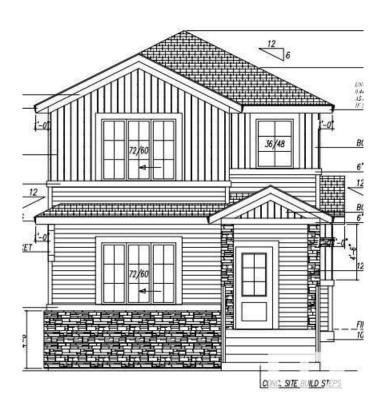

cres

Starling, Edmonton, AB

Ready-Move-In! Stunning 1750 sq. ft. single-family detached home in Starling South, Edmonton! This beautifully designed property is built on a corner lot and features a main floor with a full bath, bedroom/den, spacious living room, dining area, and modern kitchen. Upstairs, find a bonus room, 3 bedrooms and 2 full bathrooms, including a luxurious primary suite. private side entrance for potential legal basement suite. Open to above foyer at entrance. The home comes with appliances credit, and garage pad. Quick possession



# **Essential Information**

MLS® # E4422079 Price \$532,000

Bedrooms 4

Bathrooms 3.00

Full Baths 3

Square Footage 1,750

Acres 0.00

Year Built 2025

Type Single Family

Sub-Type Detached Single Family

Style 2 Storey

Status Active



# FRONT ELEVATION AND THE STATE OF THE STATE



# **Community Information**

Address 3238 Magpie Link

Area Edmonton

Subdivision Starling

City Edmonton **ALBERTA** 

County

Province AB

Postal Code T5S 0V4

## **Amenities**

**Amenities** Ceiling 9 ft., Exterior Walls- 2"x6", 9 ft. Basement Ceiling

Parking Spaces 2

**Parking** Parking Pad Cement/Paved

# Interior

Interior Features ensuite bathroom

**Appliances Builder Appliance Credit** 

Forced Air-1, Natural Gas Heating

Fireplace Yes

**Fireplaces** Heatilator/Fan

**Stories** 2

Has Basement Yes

Full, Unfinished Basement

### **Exterior**

Exterior Wood, Vinyl

**Exterior Features** Back Lane, Golf Nearby, Playground Nearby, Ravine View

Roof **Asphalt Shingles** 

Wood, Vinyl Construction

Foundation Concrete Perimeter

# **