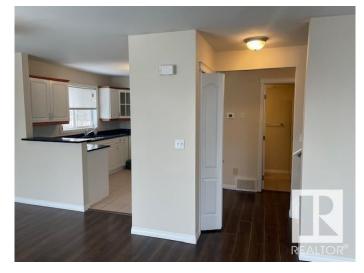

## \$220,000

2 Bedroom, 1.50 Bathroom, 1,210 sqft Condo / Townhouse on 0.00 Acres

Bisset, Edmonton, AB

An executive styled 2 bedroom condo with 5 appliances to go. A 2 story master piece designed for exclusive living. Centerly located in Bisset neighborhood close to most facilities including but not limited to malls, parks and schools. Unit is in an immaculate condition and ready for move-in.

## **Amenities**

Amenities Detectors Smoke, No Smoking Home, Parking-Plug-Ins, Parking-Visitor,

Patio

Parking Rear Drive Access, Stall

Interior

Appliances Dishwasher-Built-In, Dryer, Fan-Ceiling, Hood Fan, Refrigerator,

Stove-Electric, Washer

Heating Forced Air-1, Natural Gas

Stories 2

Has Basement Yes

Basement None, No Basement