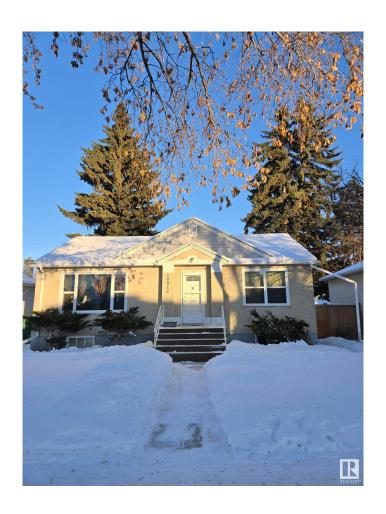

# \$429,990 - 10815 135 Street, Edmonton

MLS® #E4422331

### \$429,990

4 Bedroom, 1.50 Bathroom, 888 sqft Single Family on 0.00 Acres

North Glenora, Edmonton, AB

Investor Alerts for the stunning Bungalow in North Glenora! The best opportunity for living or investing. Spacious living room., dinning and kitchen have separate spaces. Suitable for first time home family. More rooms in basement, family room, 2 extra bed rooms, 1 half bath ,laundry and mechanical room. Basement 70% finished , see remarks. Double detached garage, two separate garage doors with openers. Great location to schools, transits, Westmount Mall, Telus World of Science, churches, parks and quick access to Groat Rd, UofA and Downtown.

Year Built 1952

Type Single Family

Sub-Type Detached Single Family

Style Bungalow

Status Active

## **Community Information**

Address 10815 135 Street

Area Edmonton

Subdivision North Glenora

City Edmonton
County ALBERTA

Province AB

Postal Code T5M 1J8

**Amenities** 