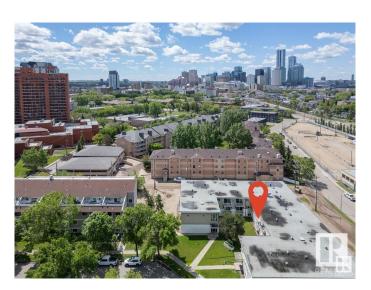

### \$129,900

2 Bedroom, 1.00 Bathroom, 752 sqft Condo / Townhouse on 0.00 Acres

Boyle Street, Edmonton, AB

Attention INVESTORS & FIRST-TIME HOMEBUYERS! This 2nd-floor condo is just steps from the River Valley, LRT station, and shopping along Jasper Ave. With condo fees of \$505.49 covering ALL utilities, ownership is both affordable and hassle-free. Both bedrooms are generously sized with large closets, conveniently located next to a 4-piece bathroom. Enjoy a spacious balcony overlooking the courtyard, perfect for relaxing. If you're looking for a move-in-ready home at a great value, this is the one. A must-see!

## **Community Information**

Address 203 8640 106 Avenue

Area Edmonton

Subdivision Boyle Street
City Edmonton

County ALBERTA

Province AB

Postal Code T5H 0M7

### **Exterior**

Exterior Wood, Brick, Stucco

Exterior Features Flat Site, Level Land, Schools, Shopping Nearby, View City, View

Downtown

Roof Flat

Construction Wood, Brick, Stucco Foundation Concrete Perimeter