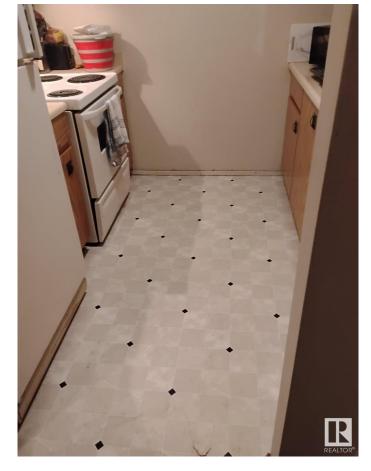

## \$76,900

1 Bedroom, 1.00 Bathroom, 592 sqft Condo / Townhouse on 0.00 Acres

Belvedere, Edmonton, AB

Attention Investors! This extremely well priced, renovated, clean and bright condo has a long term renter who would love to stay! Featuring almost 600sqft, this 1 bedroom, 1 bathroom unit has brand new flooring in the galley kitchen, bedroom and bathroom! Some other features include a large living room, in suite storage and a large private east balcony for BBQ's and relaxing. It is located on the top floor of this well managed condo complex. Walking distance to schools, shopping, casino, major road ways and LRT is a half block away, putting you downtown or the south side in minutes. Perfect for a university or college students first investment. ACT FAST!

# Interior

Appliances Dishwasher-Built-In, Refrigerator, Stove-Electric

Heating Hot Water, Natural Gas