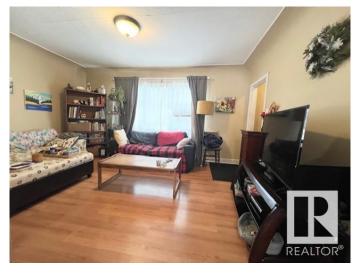

## \$399,900

3 Bedroom, 2.00 Bathroom, 814 sqft Single Family on 0.00 Acres

Prince Charles, Edmonton, AB

Welcome to this beautiful 810 sq ft home with additional fully finished basement, Offering spacious living on both levels. The main floor features two bedrooms and a full bathroom. The open-concept design flows perfectly between the dining area and living room - ideal for family time or entertaining. The basement features its own separate entrance, complete with a second kitchen, full bathroom, large living area, and bedroom. Outside, you'll find an oversized double car garage for parking and storage. Perfect for multi-generational living, this home combines style with practical living spaces. Easy access to the Yellowhead and the Prince Charles amenities. Lot size is 696 sqM. FXD is 15.2x45.7. Huge backvard! Builder's and investor's alert!