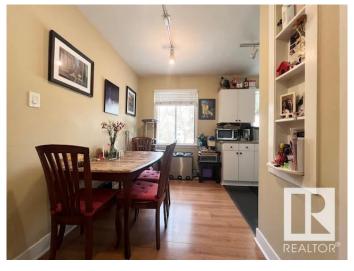

## \$399,900

3 Bedroom, 2.00 Bathroom, 814 sqft Single Family on 0.00 Acres

Prince Charles, Edmonton, AB

Welcome to this beautiful 810 sq ft home with additional fully finished basement, Offering spacious living on both levels. The main floor features two bedrooms and a full bathroom. The open-concept design flows perfectly between the dining area and living room - ideal for family time or entertaining. The basement features its own separate entrance, complete with a second kitchen, full bathroom, large living area, and bedroom. Outside, you'll find an oversized double car garage for parking and storage. Perfect for multi-generational living, this home combines style with practical living spaces. Easy access to the Yellowhead and the Prince Charles amenities. Lot size is 696 sqM. FXD is 15.2x45.7. Huge backvard! Builder's and investor's alert!