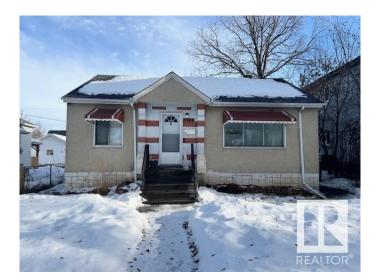

## \$399,900

3 Bedroom, 2.00 Bathroom, 814 sqft Single Family on 0.00 Acres

Prince Charles, Edmonton, AB

Welcome to this beautiful 810 sq ft home with additional fully finished basement, Offering spacious living on both levels. The main floor features two bedrooms and a full bathroom. The open-concept design flows perfectly between the dining area and living room - ideal for family time or entertaining. The basement features its own separate entrance, complete with a second kitchen, full bathroom, large living area, and bedroom. Outside, you'll find an oversized double car garage for parking and storage. Perfect for multi-generational living, this home combines style with practical living spaces. Easy access to the Yellowhead and the Prince Charles amenities. Lot size is 696 sqM. FXD is 15.2x45.7. Huge backvard! Builder's and investor's alert!