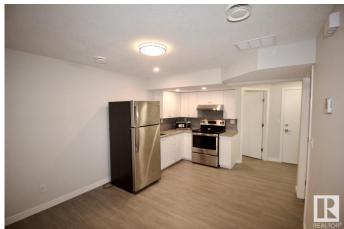

### \$1,145

1 Bedroom, 1.00 Bathroom, 675 sqft Rental on 0.00 Acres

Ambleside, Edmonton, AB

Welcome Home! Wonderful 1 Bedroom 1
Bathroom Basement Suite For Rent in the
family friendly community of Ambleside,
Edmonton. Fantastic location just off Ellerslie
Road in Southwest Edmonton nearby
Windermere Shops - tons of restaurants,
shopping centres and so much more. Private
Side Entrance. Full bedroom. Kitchen with
fridge, stove, microwave. All appliances
included. Full bathroom with stand up shower.
In suite laundry. Street Parking. Tenant only
pays 30% of shared utilities. Pets subject to
approval.

## Interior

Appliances Dishwasher-Built-In, Dryer, Oven-Built-In, Oven-Microwave, Refrigerator,

Stove-Electric, Washer, Other