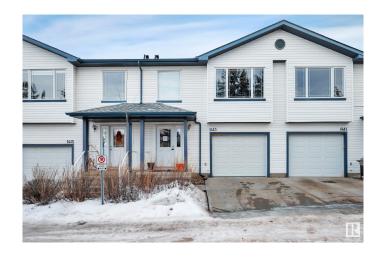

### \$240,000

2 Bedroom, 2.50 Bathroom, 1,492 sqft Condo / Townhouse on 0.00 Acres

Canon Ridge, Edmonton, AB

This well-located townhouse on Hermitage Road offers a great opportunity for first-time buyers and investors alike. Just minutes from the river valley, it provides easy access to walking trails, dog parks, and biking paths, making it perfect for those who love the outdoors. Inside, the open-to-above entrance creates a bright and airy feel. The kitchen serves as the centerpiece of the home, offering plenty of cabinetry and a spacious dining area. The primary bedroom includes a walk-through ensuite leading to a well-organized walk-in closet for added convenience. Additional features include a single attached garage with extra driveway parking and excellent access to Yellowhead Trail and Anthony Henday Drive for a quick commute anywhere in the city. Don't miss out on this fantastic opportunity!