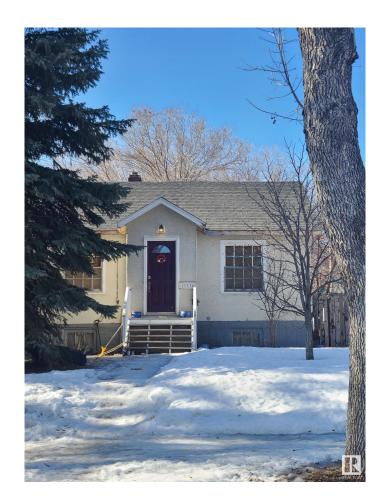

# \$399,900 - 11136 67 Street, Edmonton

MLS® #E4423438

# \$399,900

0 Bedroom, 1.00 Bathroom, Single Family on 0.00 Acres

Bellevue, Edmonton, AB

48x123 ft lot in Bellevue/Highlands. 1 block north of Ada Blvd, and only steps from the river valley, golf course ad Concordia University. West facing back yard.