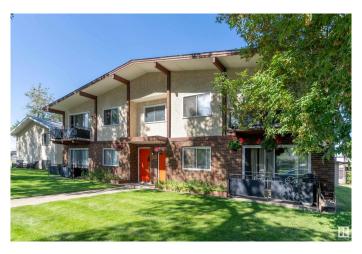

### \$749,900

3 Bedroom, 1.00 Bathroom, 5,009 sqft Single Family on 0.00 Acres

Beverly Heights, Edmonton, AB

Investor alert! This 4PLEX is located on the quiet neighbourhood with total 11 bedrooms, 4 kitchens, 4 bathrooms, 4 living rooms. There is a shared coin operated laundry inside the building and a DOUBLE CAR DETACHED GARAGE & surface stalls that provide additional parking. Some upgrades include roof 2021, fencing 2021, water heater 2021 & some new appliances. This property is ideally located just a few minutes away from the trendy Highlands hub that offers restaurants, shops and just 10 minutes drive from Downtown. Walking distance to RUNDLE PARK, SCHOOLS, SHOPPING, SWIMMING and all major amenities.

#### **Essential Information**

MLS® # E4423483 Price \$749,900

Bedrooms 3
Bathrooms 1.00

Full Baths 1

Square Footage 5,009
Acres 0.00
Year Built 1971

Type Single Family

Sub-Type 4PLEX

Style 2 Storey
Status Active