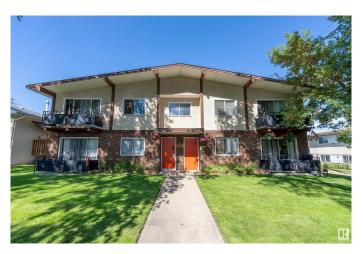

### \$749,900

3 Bedroom, 1.00 Bathroom, 5,009 sqft Single Family on 0.00 Acres

Beverly Heights, Edmonton, AB

Investor alert! This 4PLEX is located on the quiet neighbourhood with total 11 bedrooms, 4 kitchens, 4 bathrooms, 4 living rooms. There is a shared coin operated laundry inside the building and a DOUBLE CAR DETACHED GARAGE & surface stalls that provide additional parking. Some upgrades include roof 2021, fencing 2021, water heater 2021 & some new appliances. This property is ideally located just a few minutes away from the trendy Highlands hub that offers restaurants, shops and just 10 minutes drive from Downtown. Walking distance to RUNDLE PARK, SCHOOLS, SHOPPING, SWIMMING and all major amenities.

#### **Essential Information**

MLS® # E4423483 Price \$749,900

Bedrooms 3
Bathrooms 1.00

Full Baths 1

Square Footage 5,009
Acres 0.00
Year Built 1971

Type Single Family

Sub-Type 4PLEX

Style 2 Storey
Status Active