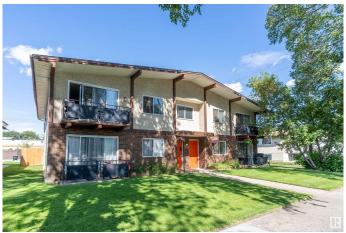

### \$749,900

3 Bedroom, 1.00 Bathroom, 5,009 sqft Single Family on 0.00 Acres

Beverly Heights, Edmonton, AB

Investor alert! This 4PLEX is located on the quiet neighbourhood with total 11 bedrooms, 4 kitchens, 4 bathrooms, 4 living rooms. There is a shared coin operated laundry inside the building and a DOUBLE CAR DETACHED GARAGE & surface stalls that provide additional parking. Some upgrades include roof 2021, fencing 2021, water heater 2021 & some new appliances. This property is ideally located just a few minutes away from the trendy Highlands hub that offers restaurants, shops and just 10 minutes drive from Downtown. Walking distance to RUNDLE PARK, SCHOOLS, SHOPPING, SWIMMING and all major amenities.

#### **Essential Information**

MLS® # E4423483 Price \$749,900

Bedrooms 3
Bathrooms 1.00

Full Baths 1

Square Footage 5,009
Acres 0.00
Year Built 1971

Type Single Family

Sub-Type 4PLEX

Style 2 Storey
Status Active