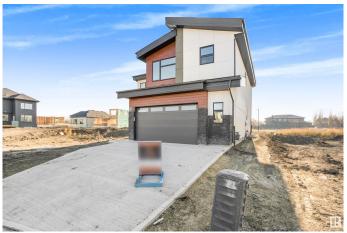

# \$799,000 - 235 166 Avenue, Edmonton

MLS® #E4423829

## \$799.000

5 Bedroom, 4.00 Bathroom, 2,615 sqft Single Family on 0.00 Acres

Marquis, Edmonton, AB

Ready to move in || 2 Open to Above areas !!
Upgraded New Detached Home. Main door
entrance leads you to Open to above area with
chandelier . Family area with fireplace &
second open to above area. Main floor
bedroom with walk in closet and full bath.
BEAUTIFUL kitchen truly a masterpiece,
unique Centre island. Spice Kitchen with lot of
cabinets. Dining nook with access to deck.
Oak staircase leads to bonus room. Huge
Primary br with 5pc fully custom ensuite & W/I
closet. Another primary bedroom with ensuite.
Two more br's with attached jack & jill
bathroom. Laundry on 2nd floor with sink. Side
entrance for basement.

#### **Essential Information**

MLS® # E4423829 Price \$799,000

Bedrooms 5
Bathrooms 4.00
Full Baths 4

Square Footage 2,615 Acres 0.00

Year Built 2024

Type Single Family

Sub-Type Detached Single Family

Style 2 Storey
Status Active