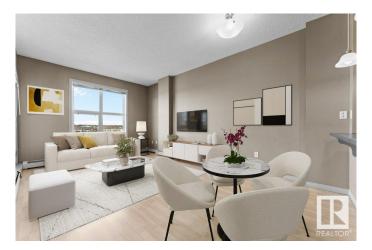

## \$195,000

2 Bedroom, 2.00 Bathroom, 834 sqft Condo / Townhouse on 0.00 Acres

Clareview Town Centre, Edmonton, AB

Yo, check this Northeast condo: 830+ sf of straight up dope living. Rollin' with 2 big bedrooms & 2 full baths, this spot's got swagger for days. In-suite laundry keeps your gear fresh, while heated underground parking & storage locker got your back like a loyal crew. Concrete build is the real deal- quiet, solid & built tough. Location's prime fam; right next to the LRT so you're ridin' smooth to downtown. This turf is perfect for keepin' those vibes low key. Buy it for yourself and your crew or as a \$money\$ makin' investment.

## **Essential Information**

MLS® # E4424021 Price \$195,000

Bedrooms 2
Bathrooms 2.00
Full Baths 2

Square Footage 834
Acres 0.00
Year Built 2005

Type Condo / Townhouse Sub-Type Lowrise Apartment

Style Single Level Apartment