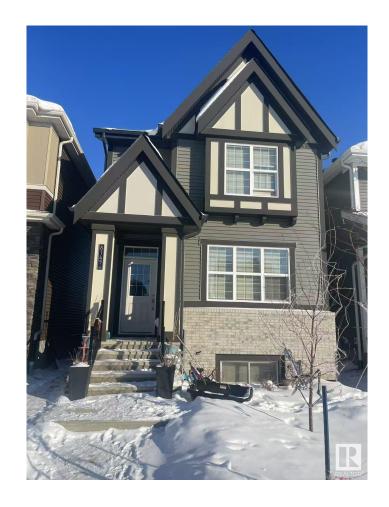

## \$650,000

5 Bedroom, 4.00 Bathroom, 1,705 sqft Single Family on 0.00 Acres

Rosenthal (Edmonton), Edmonton, AB

This two-story home offers 5 bedrooms, 4 bathrooms, a fully finished basement with a legal suite, and a detached double garage. The main floor includes a kitchen, living room, dining room, one bedroom, and a full bathroom. Upstairs, you'll find three spacious bedrooms and a shared bath, with the primary bedroom featuring a walk-in closet and ensuite. The basement legal suite has a separate entrance, providing added convenience. Located close to schools, shopping, and amenities, with quick access to the Henday.

# **Exterior**

Exterior Wood, Stone, Vinyl

Exterior Features Back Lane, Park/Reserve,

Transportation, Schools, Sho

Roof Asphalt Shingles

Construction Wood, Stone, Vinyl

Foundation Concrete Perimeter