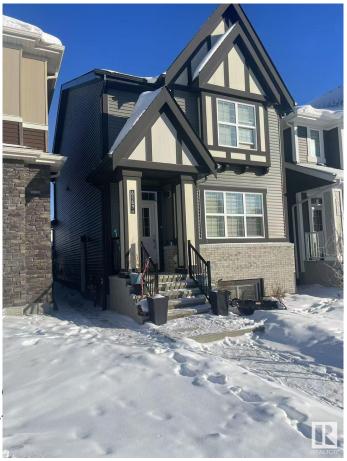

## \$650,000

5 Bedroom, 4.00 Bathroom, 1,705 sqft Single Family on 0.00 Acres

Rosenthal (Edmonton), Edmonton, AB

This two-story home offers 5 bedrooms, 4 bathrooms, a fully finished basement with a legal suite, and a detached double garage. The main floor includes a kitchen, living room, dining room, one bedroom, and a full bathroom. Upstairs, you'll find three spacious bedrooms and a shared bath, with the primary bedroom featuring a walk-in closet and ensuite. The basement legal suite has a separate entrance, providing added convenience. Located close to schools, shopping, and amenities, with quick access to the Henday.

# **Exterior**

Exterior Wood, Stone, Vinyl

Exterior Features Back Lane, Park/Reserve,

Transportation, Schools, Sho

Roof Asphalt Shingles

Construction Wood, Stone, Vinyl

Foundation Concrete Perimeter